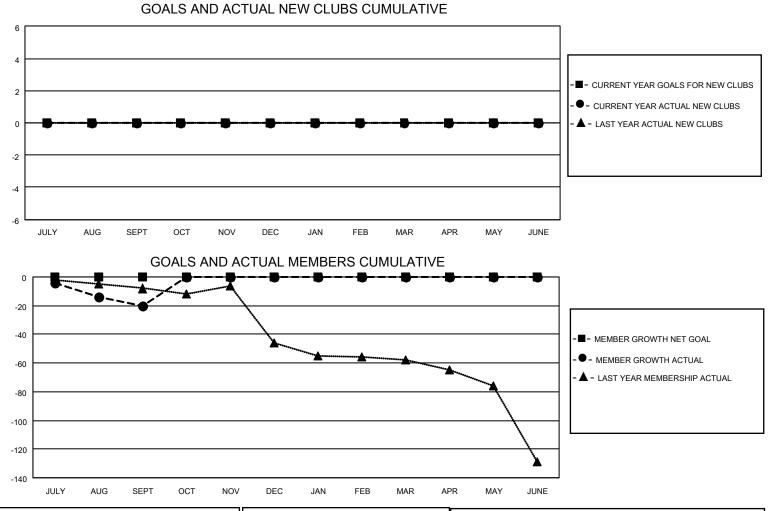

## MONTHLY MEMBERSHIP PROGRESS REPORT

## LOCATION NETHERLANDS

District 110CO

Results as of: 9/30/2021

| Clubs                 |               |           |               | Members               |                           |                         |                                                    |
|-----------------------|---------------|-----------|---------------|-----------------------|---------------------------|-------------------------|----------------------------------------------------|
| RESULTS FOR 2021-2022 |               |           |               | RESULTS FOR 2021-2022 |                           |                         |                                                    |
| QUARTER               | NEW CLUB GOAL | NEW CLUBS | DROPPED CLUBS | QUARTER <sup>M</sup>  | IEMBER GROWTH NET<br>GOAL | MEMBER GROWTH<br>ACTUAL | DROPPED<br>MEMBERS ACTUAL<br>(including transfers) |
| JULY/AUG/SEPT         | 0             | 0         | 0             | JULY/AUG/SEPT         | г О                       | 5                       | 24                                                 |
| OCT/NOV/DEC           | 0             | 0         | 0             | OCT/NOV/DEC           | 0                         | 0                       | 0                                                  |
| JAN/FEB/MAR           | 0             | 0         | 0             | JAN/FEB/MAR           | 0                         | 0                       | 0                                                  |
| APR/MAY/JUNE          | 0             | 0         | 0             | APR/MAY/JUNE          | 0                         | 0                       | 0                                                  |

| DROPPED CLUBS: 0 |    | 3 CLUBS OF 81 ADDED 1 OR<br>MORE NEW MEMBERS | GENDER DISTRIBUTION               |                |
|------------------|----|----------------------------------------------|-----------------------------------|----------------|
|                  |    |                                              | MALE                              | 1,590 (85.44%) |
|                  |    |                                              | FEMALE                            | 271 (14.56%)   |
| DROPPED MEMBERS  |    |                                              | NON BINARY                        | 0 (0.00%)      |
|                  |    |                                              | PREFER NOT TO ANSWER              | 0 (0.00%)      |
| DECEASED         | 8  |                                              |                                   |                |
| CLUB CANCELLED   | 0  | CLICK HERE FOR CUMULATIVE                    | TOTAL FAMILY UNIT MEMBERS         | s 10           |
| OTHER            | 16 | MEMBERSHIP DATA                              |                                   |                |
| TOTAL            | 24 |                                              | FAMILY MEMBERS PAYING HALF DUES 5 |                |
|                  |    |                                              |                                   |                |